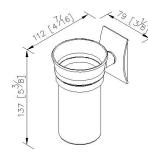

## **INTRODUCTION:**

The simple curve base has designed with the brushed finish to display the beauty of fashion.

- 1.Stainless steel faceplate and tumbler ring.
- 2.Plastic mounting base with brass core.
- 3. Stainless Steel faceplate and ring meet SUS 304 standard.
- 4.Justime finishes resist corrosion and tarnish.
- 5.Finish meets the standard of ASTM-SC2.
- 6.Porcelain white tumbler.
- 7.After well installed ring can load up to 2 Kgf.
- 8.Capacity of the tumbler is 240ml.