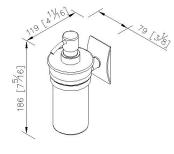

## **Aurora**



Soap Dispenser 6899-27-80S1

# **INTRODUCTION:**

The simple curve base has designed with the brushed finish to display the beauty of fashion.



## **DESCRIPTION:**

- 1. Stainless steel faceplate and soap dispenser holder meet SUS 304 standard.
- 2. Plastic mounting base with brass core.
- 3. Porcelain white soap dispenser.
- 4.Capacity; 300 ml.
- 5.Loading: 2 Kgf.
- 6.Premium metal construction for durability.
- 7. Finish meets the standard of ASTM-SC2.
- 8. Coordinates with other products in 6899 collection.



unit:mm[inch]

# Certifictaion:

# **Fixing Kits:**

1.SUS 304 Stainless Steel Screws\*2 Hex Key 2.5mm\*1 Plastic Anchors\*2

#### AWARD: