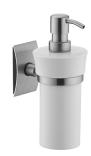

## **Aurora**

Soap Dispenser 6899-27-80S1

# **INTRODUCTION:**

The simple curve base has designed with the brushed finish to display the beauty of fashion.

## **DESCRIPTION:**

- 1. Stainless steel faceplate and soap dispenser holder meet SUS 304 standard.
- 2. Plastic mounting base with brass core.
- 3. Porcelain white soap dispenser.
- 4.Capacity; 300 ml.
- 5.Loading: 2 Kgf.
- 6.Premium metal construction for durability.
- 7. Finish meets the standard of ASTM-SC2.
- 8. Coordinates with other products in 6899 collection.