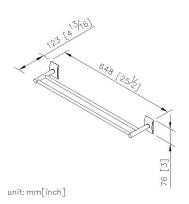

## **INTRODUCTION:**

The simple curve base has designed with the brushed finish to display the beauty of fashion.

**DESCRIPTION:** 

- 1. Stainless Steel faceplate and towel bar meets SUS 304 standard.
- 2.Plastic mounting base with brass core.
- 3. Premium metal construction for durability.
- 4. Justime finishes resist corrosion and tarnish.
- 5. Finish meets the standard of ASTM-SC2.
- 6.Correctly installed product loading is 4 kgf.
- 7.The size of towel bar: 600mm.
- 8. Coordinates with other products in 6899 collection.