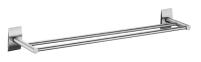

## Double Towel Bar 6899-14-80S1

## **INTRODUCTION:**

The simple curve base has designed with the brushed finish to display the beauty of fashion.

**DESCRIPTION:** 

- 1. Stainless Steel faceplate and towel bar meets SUS 304 standard.
- 2.Plastic mounting base with brass core.
- 3. Premium metal construction for durability.
- 4. Justime finishes resist corrosion and tarnish.
- 5. Finish meets the standard of ASTM-SC2.
- 6.Correctly installed product loading is 4 kgf.
- 7.The size of towel bar: 600mm.
- 8. Coordinates with other products in 6899 collection.