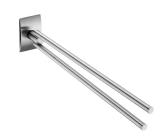

# Swivel Double Towel Bar 6899-12-80S1

### **INTRODUCTION:**

The simple curve base has designed with the brushed finish to display the beauty of fashion.

### **DESCRIPTION:**

- 1. Stainless Steel faceplate and towel bar meets SUS 304 standard.
- 2. Plastic mounting base with brass core.
- 3. Premium metal construction for durability.
- 4. Justime finishes resist corrosion and tarnish.
- 5. Finish meets the standard of ASTM-SC2.
- 6. Correctly installed product loading is 4 kgf.
- 7.The towel bar could be swiveled by user request and added the space for bathroom environment.
- 8. Coordinates with other products in 6899 collection.