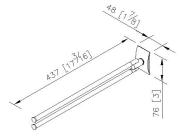

# Aurora



# Swivel Double Towel Bar 6899-12-80S1

### **INTRODUCTION:**

The simple curve base has designed with the brushed finish to display the beauty of fashion.



### **DESCRIPTION:**

- 1. Stainless Steel faceplate and towel bar meets SUS 304 standard.
- 2. Plastic mounting base with brass core.
- 3. Premium metal construction for durability.
- 4. Justime finishes resist corrosion and tarnish.
- 5. Finish meets the standard of ASTM-SC2.
- 6. Correctly installed product loading is 4 kgf.
- 7.The towel bar could be swiveled by user request and added the space for bathroom environment.
- 8. Coordinates with other products in 6899 collection.



unit:mm[inch]

#### Certifictaion:

# **Fixing Kits:**

1.SUS 304 Stainless Steel Screws\*2 Hex Key 2.5mm\*1 Plastic Anchors\*2

### AWARD: