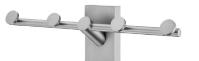

# Robe Hook 6893-54-80SS

## **INTRODUCTION:**

Incepted imitation of traditional brick for the main shape, the precise section and brushed surface display elegant demeanor.

#### 2.Brass bracket meets JIS 3604 standard.

- 3.Robe hook with stainless steel meets SUS 304 standard.
- 4. Brushed Nickel with lacquer finish meets the standard of ASTM-SC2.
- 5.Vertical force could support a static load of 5 Kgf.
- 6.Four hooks provides more convenience.

7.The brick type faceplate of the bathroom accessories increases the elegance for the environment.

8. Coordinates with other products in 6893 collection.