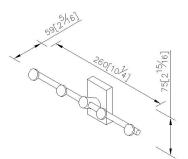

#### **Certifictaion:**

Fixing Kits:

1.SUS 304 Stainless Steel Screws\*2 Plastic Anchors\*2 Material of Wall Mount Bracket: Steel with zinc plating\*1

AWARD:

unit:mm[inch]