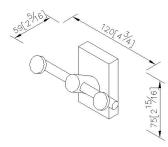

Parallel

Robe Hook 6893-52-80SS

## DESCRIPTION:

1.Brass forging faceplate meets JIS 3771 standard.

- 2.Brass bracket and hook meet JIS 3604 standard.
- 3.Justime finishes resist corrosion and tarnish.
- 4.Brushed Nickel with lacquer finish meets the standard of ASTM-SC2.
- 5.Vertical force could support a static load of 5 Kgf.
- 6.Double hooks provides more convenience.

7.The brick type faceplate of the bathroom accessories increases the elegance for the environment.

8. Coordinates with other products in 6893 collection.