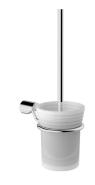

# Toilet Brush Holder 6892-80-80CP

#### **INTRODUCTION:**

The main base has been designed with geometrical shape and curved rods, which brings the warm and comfortable atmosphere for bathroom.

### **DESCRIPTION:**

- 1.Brass forging mounting base meets JIS 3771 standard.
- 2.Brass body and supporting ring meet JIS 3604 standard.
- 3. Justime finishes resist corrosion and tarnish.
- 4. Chrome plated finish meets the standard of ASTM-SC2.
- 5. Vertical force could support a static load of 2 Kgf.
- 6. Frosted glass brush holder is easy to be maintained.
- 7. Standard size of brush could be easily replaced to keep clean.
- 8. Coordinates with other products in 6892 collection.