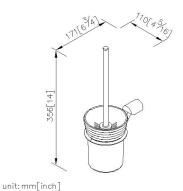

# Toilet Brush Holder 6892-80-80CP

### **DESCRIPTION:**

- 1.Brass forging mounting base meets JIS 3771 standard.
- 2.Brass body and supporting ring meet JIS 3604 standard.
- 3. Justime finishes resist corrosion and tarnish.
- 4. Chrome plated finish meets the standard of ASTM-SC2.
- 5. Vertical force could support a static load of 2 Kgf.
- 6. Frosted glass brush holder is easy to be maintained.
- 7. Standard size of brush could be easily replaced to keep clean.
- 8. Coordinates with other products in 6892 collection.