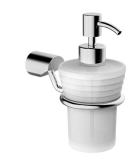

# Soap Dispenser 6892-25-80CP

### **DESCRIPTION:**

- 1.Brass forging mounting base meets JIS 3771 standard.
- 2.Brass body and supporting ring meet JIS 3604 standard.
- 3. Justime finishes resist corrosion and tarnish.
- 4. Chrome plated finish meets the standard of ASTM-SC2.
- 5. Vertical force could support a static load of 2 Kgf.
- 6. Frosted white glass soap dispenser. Capacity: 200ml.
- 7. Coordinates with other products in 6892 collection.