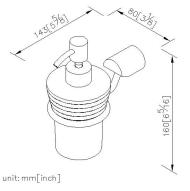

### **DESCRIPTION:**

- 1.Brass forging mounting base meets JIS 3771 standard.
- 2.Brass body and supporting ring meet JIS 3604 standard.
- 3. Justime finishes resist corrosion and tarnish.
- 4. Chrome plated finish meets the standard of ASTM-SC2.
- 5. Vertical force could support a static load of 2 Kgf.
- 6. Frosted white glass soap dispenser. Capacity: 200ml.
- 7. Coordinates with other products in 6892 collection.