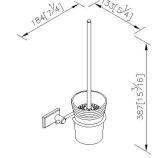

# **Asymmetry**



Toilet Brush Holder 6891-80-80CP

#### **INTRODUCTION:**

Combination of thin base and cylinder displays the beauty of asymmetry.



#### **DESCRIPTION:**

- 1.Brass forging faceplate meets JIS 3771 standard.
- 2.Brass ring material meets JIS 3604 standard.
- 3. Justime finishes resist corrosion and tarnish.
- 4. Chrome plated finish meets the standard of ASTM-SC2.
- 5. Vertical force could support a static load of 2 Kgf.
- 6. Frosted glass brush holder is easy to be maintained.
- 7. Standard size of brush could be easily replaced to keep clean.
- 8. Coordinates with other products in 6891 collection.



unit:mm[inch]

## Certifictaion:

## **Fixing Kits:**

1.SUS 304 Stainless Steel Screws\*2
Plastic Anchors\*2
Material of Wall Mount Bracket: Steel with zinc plating\*1

#### AWARD: