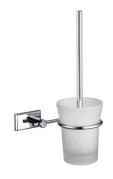

# **Asymmetry**

Toilet Brush Holder 6891-80-80CP

#### **DESCRIPTION:**

- 1.Brass forging faceplate meets JIS 3771 standard.
- 2.Brass ring material meets JIS 3604 standard.
- 3. Justime finishes resist corrosion and tarnish.
- 4. Chrome plated finish meets the standard of ASTM-SC2.
- 5. Vertical force could support a static load of 2 Kgf.
- 6. Frosted glass brush holder is easy to be maintained.
- 7. Standard size of brush could be easily replaced to keep clean.
- 8. Coordinates with other products in 6891 collection.