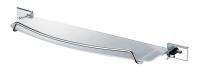

# **Asymmetry**

Shelf 6891-70-80CP

#### **INTRODUCTION:**

Combination of thin base and cylinder displays the beauty of asymmetry.

#### **DESCRIPTION:**

- 1. Brass forging faceplate meets JIS 3771 standard.
- 2.Brass fixing brackets and rail meet JIS 3604 standard.
- 3. Justime finishes resist corrosion and tarnish.
- 4. Chrome plated finish meets the standard of ASTM-SC2.
- 5. Vertical force could support a static load of 4 Kgf.
- 6. Frosted tempered glass shelf size 548\*135REF\*6mm.
- 7. Coordinates with other products in 6891 collection.