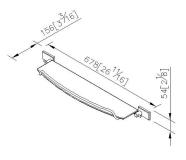

# **Asymmetry**



Shelf 6891-70-80CP

#### **INTRODUCTION:**

Combination of thin base and cylinder displays the beauty of asymmetry.



#### **DESCRIPTION:**

- 1. Brass forging faceplate meets JIS 3771 standard.
- 2.Brass fixing brackets and rail meet JIS 3604 standard.
- 3. Justime finishes resist corrosion and tarnish.
- 4. Chrome plated finish meets the standard of ASTM-SC2.
- 5. Vertical force could support a static load of 4 Kgf.
- 6. Frosted tempered glass shelf size 548\*135REF\*6mm.
- 7. Coordinates with other products in 6891 collection.



unit: mm[inch]

## Certifictaion:

### **Fixing Kits:**

1.SUS 304 Stainless Steel Screws\*4
Plastic Anchors\*4
Material of Wall Mount Bracket: Carbon steel \*2

### **AWARD:**