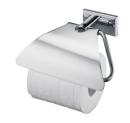

# **Asymmetry**

Toilet Tissue Holder W/Lid 6891-41-80CP

#### **INTRODUCTION:**

Combination of thin base and cylinder displays the beauty of asymmetry.

### **DESCRIPTION:**

- 1. Brass forging faceplate meets JIS 3771 standard.
- 2.Brass ring material meets JIS 3604 standard.
- 3. Justime finishes resist corrosion and tarnish.
- 4. Chrome plated finish meets the standard of ASTM-SC2.
- 5. Vertical force could support a static load of 5 Kgf.
- 6. With brass top lid.
- 7.The square faceplate of the bathroom accessories increases the elegance for the environment.
- 8. Coordinates with other products in 6891 collection.