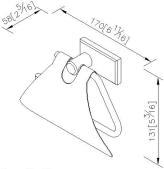

# **Asymmetry**



Toilet Tissue Holder W/Lid 6891-41-80CP

#### **INTRODUCTION:**

Combination of thin base and cylinder displays the beauty of asymmetry.



### **DESCRIPTION:**

- 1. Brass forging faceplate meets JIS 3771 standard.
- 2.Brass ring material meets JIS 3604 standard.
- 3. Justime finishes resist corrosion and tarnish.
- 4. Chrome plated finish meets the standard of ASTM-SC2.
- 5. Vertical force could support a static load of 5 Kgf.
- 6. With brass top lid.
- 7.The square faceplate of the bathroom accessories increases the elegance for the environment.
- 8. Coordinates with other products in 6891 collection.



unit:mm[inch]

## Certifictaion:

### **Fixing Kits:**

1.SUS 304 Stainless Steel Screws\*2 Plastic Anchors\*2

Material of Wall Mount Bracket: Steel with zinc plating\*1

#### AWARD: