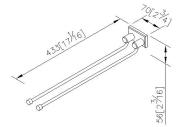

# **Asymmetry**



Swivel Double Towel Bar 6891-12-80CP

### **INTRODUCTION:**

Combination of thin base and cylinder displays the beauty of asymmetry.



### **DESCRIPTION:**

- 1.Brass of forging mounting bases meet JIS 3771 standard.
- 2. Towel bar brass material meets JIS 3604 standard.
- 3. Justime finishes resist corrosion and tarnish.
- 4. Chrome plated finish meets the standard of ASTM-SC2.
- 5. Vertical force could support a static load of 4 Kgf.
- 6. The towel bars could be swiveled by user request and be flexible for bathroom space.
- 7. Coordinates with other products in 6891 collection.



unit:mm[inch]

## Certifictaion:

## **Fixing Kits:**

1.SUS 304 Stainless Steel Screws\*2 Plastic Anchors\*2 Material of Wall Mount Bracket: Carbon Steel \*1

### AWARD: