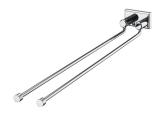

# **Asymmetry**

Swivel Double Towel Bar 6891-12-80CP

### **DESCRIPTION:**

- 1.Brass of forging mounting bases meet JIS 3771 standard.
- 2. Towel bar brass material meets JIS 3604 standard.
- 3. Justime finishes resist corrosion and tarnish.
- 4. Chrome plated finish meets the standard of ASTM-SC2.
- 5. Vertical force could support a static load of 4 Kgf.
- 6. The towel bars could be swiveled by user request and be flexible for bathroom space.
- 7. Coordinates with other products in 6891 collection.