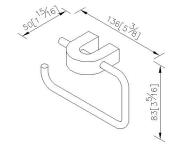

## U style



Toilet Tissue Holder 6881-40-80CP

#### **INTRODUCTION:**

The symmetrical "U" shape displays not only the beauty of equilibrium and uniformity from Middle Ages, but elegance.



### **DESCRIPTION:**

- 1.Brass mounting base and supporting ring meet JIS 3604 standard.
- 2. Justime finishes resist corrosion and tarnish.
- 3. Chrome plated finish meets the standard of ASTM-SC2.
- 4. Vertical force could support a static load of 5 Kgf.
- 5.The U-shaped pedestal of the bathroom accessories could increase the elegance for the environment.
- 6. Coordinates with other products in 6881 collection.



unit:mm[inch]

## Certifictaion:

# **Fixing Kits:**

1.Hex Key 1/8"\*1

Parts1:(Screw\*2:Plastic Anchors\*2)

### AWARD: