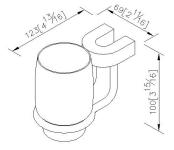

# U style



Tumbler Holder 6881-30-80CP

#### **INTRODUCTION:**

The symmetrical "U" shape displays not only the beauty of equilibrium and uniformity from Middle Ages, but elegance.



### **DESCRIPTION:**

- 1.Brass mounting base and supporting ring meet JIS 3604 standard.
- 2. Premium metal construction for durability.
- 3. Justime finishes resist corrosion and tarnish.
- 4. Chrome plated finish meets the standard of ASTM-SC2.
- 5. Frosted glass tumbler increases visual softness.
- 6. Vertical force could support a static load of 2 Kgf.
- 7. Capacity of the tumbler is 220ml.
- 8. Coordinates with other products in 6881 collection.



unit:mm[inch]

## Certifictaion:

### **Fixing Kits:**

1.Hex Key 1/8"\*1

Parts1:(Screw\*2:Plastic Anchors\*2)

#### AWARD: