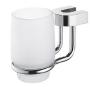

# U style

Tumbler Holder 6881-30-80CP

### **DESCRIPTION:**

- 1.Brass mounting base and supporting ring meet JIS 3604 standard.
- 2. Premium metal construction for durability.
- 3. Justime finishes resist corrosion and tarnish.
- 4. Chrome plated finish meets the standard of ASTM-SC2.
- 5. Frosted glass tumbler increases visual softness.
- 6. Vertical force could support a static load of 2 Kgf.
- 7. Capacity of the tumbler is 220ml.
- 8. Coordinates with other products in 6881 collection.