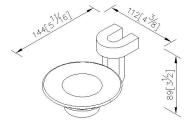

# **U** style



Soap Dish 6881-20-80CP

## **INTRODUCTION:**

The symmetrical "U" shape displays not only the beauty of equilibrium and uniformity from Middle Ages, but elegance.



## **DESCRIPTION:**

- 1.Brass mounting base and supporting ring meet JIS 3604 standard.
- 2. Premium metal construction for durability.
- 3. Justime finishes resist corrosion and tarnish.
- 4. Chrome plated finish meets the standard of ASTM-SC2.
- 5. Vertical force could support a static load of 2 Kgf.
- 6. Frosted glass soap dish.
- 7. Special design on inner surface, in which soaps won't slip out of the plate.
- 8. Coordinates with other products in 6881 collection.



unit: mm[inch]

## Certifictaion:

## **Fixing Kits:**

1.Hex Key 1/8"\*1

Parts1:(Screw\*2:Plastic Anchors\*2)

## AWARD: