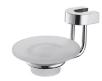

# **U** style

Soap Dish 6881-20-80CP

## **DESCRIPTION:**

- 1.Brass mounting base and supporting ring meet JIS 3604 standard.
- 2. Premium metal construction for durability.
- 3. Justime finishes resist corrosion and tarnish.
- 4. Chrome plated finish meets the standard of ASTM-SC2.
- 5. Vertical force could support a static load of 2 Kgf.
- 6. Frosted glass soap dish.
- 7. Special design on inner surface, in which soaps won't slip out of the plate.
- 8. Coordinates with other products in 6881 collection.