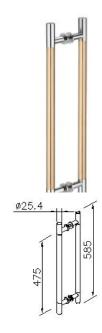

#### **INTRODUCTION:**

The simple lines bring the comfortable visual details, the handle had been designed with slender and symmetrical style, which reveal static sense of stability.

unit:mm

### **DESCRIPTION:**

- 1. High Quality Antimicrobial Copper
- 2. Premium metal construction for durability
- 3. Justime finishes resist corrosion and tarnish
- 4. The simply design concept could be collocated with diverse space
- 5. Grab bar's length between 2 centers is 475mm
- 6. It can use in public and medical units to reduce the infected risk
- 7. Coordinates with other products in 6810 collection