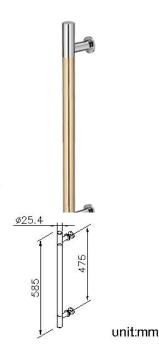

## **DESCRIPTION:**

- 1. High Quality Antimicrobial Copper
- 2. Premium metal construction for durability
- 3. Justime finishes resist corrosion and tarnish
- 4. The simply design concept could be collocated with diverse space
- 5.Grab bar's length between 2 centers is 475mm
- 6. It can use in public and medical units to reduce the infected risk
- 7. Coordinates with other products in 6810 collection