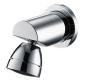

## **Symmetria**

Showerhead 6880-AH-80CP

## **INTRODUCTION:**

The slender and contrasting handles are one of the main themes of the whole series. Combined with the cylindrical water outlet, it shows the overall static stability. The visual effect of simple lines brings soothing enjoyment to the body and mind, allowing users to wash off the exhaustion in the bathroom space.

| DESCR | IPTI | ON: |
|-------|------|-----|
|-------|------|-----|

- 1.With R 1/2 to water supply wall outlet.
- 2.Brass with Chrome plated meets ASTM-SC2 standard.
- 3. Spout material meets JIS C2700 Standard.