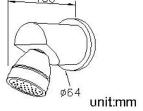

## **Symmetria**

Showerhead 6880-AH-80CP

## **INTRODUCTION:**

The slender and contrasting handles are one of the main themes of the whole series. Combined with the cylindrical water outlet, it shows the overall static stability. The visual effect of simple lines brings soothing enjoyment to the body and mind, allowing users to wash off the exhaustion in the bathroom space.

| DESCR | IPTI | ON: |
|-------|------|-----|
|-------|------|-----|

- 1.With R 1/2 to water supply wall outlet.
- 2.Brass with Chrome plated meets ASTM-SC2 standard.
- 3. Spout material meets JIS C2700 Standard.