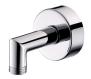

## **Symmetria**

Supply Elbow 6880-AD-80CP

## **INTRODUCTION:**

The slender and contrasting handles are one of the main themes of the whole series. Combined with the cylindrical water outlet, it shows the overall static stability. The visual effect of simple lines brings soothing enjoyment to the body and mind, allowing users to wash off the exhaustion in the bathroom space.

## **DESCRIPTION:**

- 1.Brass forging supply elbow meets JIS 3771 standard.
- 2. Justime finishes resist corrosion and tarnish.
- 3. Chrome plated finish meets the standard of ASTM-SC2.
- 4.Thread: G 1/2.
- 5. Coordinates with other products in 6880 collection.