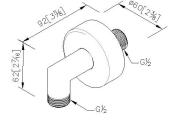

| Certifictaion: | unit: mm[inch] |
|----------------|----------------|
|----------------|----------------|

**Fixing Kits:** 

AWARD: