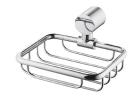

## **Symmetria**

Shower Basket 6880-87-80CP

### **INTRODUCTION:**

The cute basket has many fuctions and is highly durable, satisfying household needs. Its net-shaped basket prevents water collection, and also provides fulcrums for hanging other items.

## **DESCRIPTION:**

- 1.Brass of forging mounting base and bracket meets JIS 3771 standard.
- 2.Brass cylinder meets JIS 3604 standard.
- 3. Justime finishes resist corrosion and tarnish.
- 4. Chrome plated finish meets the standard of ASTM-SC2.
- 5.Brass basket dimension 130\*95\*27mm.
- 6. Vertical force could support a static load of 5 Kgf.
- 7. Coordinates with other products in 6880 collection.