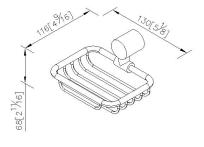

## **DESCRIPTION:**

- 1.Brass of forging mounting base and bracket meets JIS 3771 standard.
- 2.Brass cylinder meets JIS 3604 standard.
- 3. Justime finishes resist corrosion and tarnish.
- 4. Chrome plated finish meets the standard of ASTM-SC2.
- 5.Brass basket dimension 130\*95\*27mm.
- 6. Vertical force could support a static load of 5 Kgf.
- 7. Coordinates with other products in 6880 collection.

unit:mm[inch]