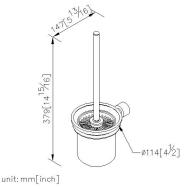

# **Symmetria**

Toilet Brush Holder 6880-80-80CP

# **DESCRIPTION:**

- 1.Brass of brush holder ring and cylinder meet JIS 3604 standard.
- 2.Brass forging mounting base meets JIS 3771 standard.
- 3. Justime finishes resist corrosion and tarnish.
- 4. Chrome plated finish meets the standard of ASTM-SC2.
- 5. Vertical force could support a static load of 2 Kgf.
- 6. Frosted brush glass holder is easy to be maintained.
- 7. Standard size of brush could be easily replaced to keep clean.
- 8. Coordinates with other products in 6880 collection.