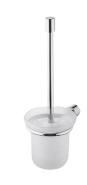

# **Symmetria**

Toilet Brush Holder 6880-80-80CP

# **INTRODUCTION:**

The toilet brush set saves households from purchasing complicated accessories, and provides the integrated product to the user. The durable characteristics are more valuable. The frosted glass is strong and rigid, and it is not easy to breed germs; the chrome-plated brush handle has both the advantages of strength and lightness, making the product more durable.

# **DESCRIPTION:**

- 1.Brass of brush holder ring and cylinder meet JIS 3604 standard.
- 2.Brass forging mounting base meets JIS 3771 standard.
- 3. Justime finishes resist corrosion and tarnish.
- 4. Chrome plated finish meets the standard of ASTM-SC2.
- 5. Vertical force could support a static load of 2 Kgf.
- 6. Frosted brush glass holder is easy to be maintained.
- 7. Standard size of brush could be easily replaced to keep clean.
- 8. Coordinates with other products in 6880 collection.