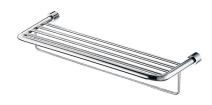

# Bath Towel Rack W/Rail 6880-66-80CP

#### INTRODUCTION:

Cylinder is widely applied to both oriental and western architectures as columns, so people would have an impression of great reliability on the cylindrical objects. Inserting this concept into our products, we have created elegant bathroom brasswares that are highly durable. Towel rack with additional bar is fully fuctional, and it provides flexible operation such as hanging towels or placing items and brings living convenience.

#### **DESCRIPTION:**

- 1.Brass forging mounting base meets JIS 3771 standard.
- 2.Brass cylinders meet JIS 3604 standard.
- 3. Stainless steel towel rack meets SUS 304 standard.
- 4. Chrome plated finish meets the standard of ASTM-SC2.
- 5. Vertical force could support a static load of 5 Kgf.
- 6. The size of towel rack: 600x278 mm.
- 7. With towel rail.
- 8. Cordinates with other products in 6880 collection.