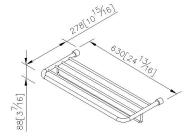

#### **DESCRIPTION:**

- 1.Brass forging mounting base meets JIS 3771 standard.
- 2.Brass cylinders meet JIS 3604 standard.
- 3. Stainless steel towel rack meets SUS 304 standard.
- 4. Chrome plated finish meets the standard of ASTM-SC2.
- 5. Vertical force could support a static load of 5 Kgf.
- 6. The size of towel rack: 600x278 mm.
- 7. With towel rail.
- 8. Cordinates with other products in 6880 collection.

unit:mm[inch]