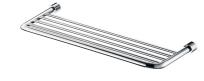

Symmetria

**Bath Towel Rack** 6880-65-80CP

Cylinder is widely applied to both oriental and western architectures as columns, so people would have an impression of great reliability on the cylindrical objects. Inserting this concept into our products, we have created elegant bathroom brasswares that are highly durable. The towel rack is fully functional, and it provides flexible operation such as hanging towels or placing items and brings living convenience.