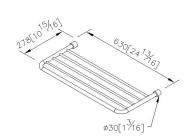

## **DESCRIPTION:**

- 1.Brass forging mounting base meets JIS 3771 standard.
- 2.Brass cylinders meet JIS 3604 standard.
- 3. Stainless steel towel rack meets SUS 304 standard.
- 4.Chrome plated finish meets the standard of ASTM-SC2.
- 5. Vertical force could support a static load of 5 Kgf.
- 6. The size of towel rack: 600x278 mm.
- 7. Coordinates with other products in 6880 collection.

unit:mm[inch]

Certifictaion:

Fixing Kits: SUS 304 Stainless Steel Screws \*4

Hex Key 1/8" \*1 Plastic Anchors \*4

AWARD: