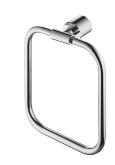

# **Symmetria**

Towel Ring 6880-60-80CP

#### **INTRODUCTION:**

Getting rid of sharp angles on the edge, the creative sqaure towel ring presents a delicate, stylish impression. Suitable to be installed in all kinds of room, it brings convenience for living. The chrome-plated finish has a smooth touching texture, which helps hanging towels easier and improves the environmental aesthetics.

## **DESCRIPTION:**

- 1.Brass of forging mounting base and bracket meet JIS 3771 standard.
- 2.Brass cylinder and towel ring meet JIS 3604 standard.
- 3. Justime finishes resist corrosion and tarnish.
- 4. Chrome plated finish meets the standard of ASTM-SC2.
- 5. Vertical force could support a static load of 4 Kgf.
- 6. Coordinates with other products in 6880 collection.