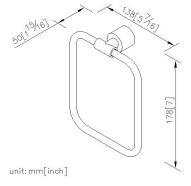

# **Symmetria**

Towel Ring 6880-60-80CP

#### **INTRODUCTION:**

Getting rid of sharp angles on the edge, the creative sqaure towel ring presents a delicate, stylish impression. Suitable to be installed in all kinds of room, it brings convenience for living. The chrome-plated finish has a smooth touching texture, which helps hanging towels easier and improves the environmental aesthetics.

## **DESCRIPTION:**

- 1.Brass of forging mounting base and bracket meet JIS 3771 standard.
- 2.Brass cylinder and towel ring meet JIS 3604 standard.
- 3. Justime finishes resist corrosion and tarnish.
- 4. Chrome plated finish meets the standard of ASTM-SC2.
- 5. Vertical force could support a static load of 4 Kgf.
- 6. Coordinates with other products in 6880 collection.