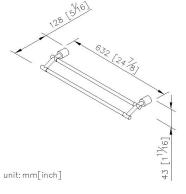

# **Symmetria**

Double Towel Bar 6880-14-80CP

#### **DESCRIPTION:**

- 1.Brass of forging mounting base and brackets meet JIS 3771 standard.
- 2.Brass cylinders meet JIS 3604 standard.
- 3. Stainless steel towel bars meet SUS 304 standard.
- 4. Justime finishes resist corrosion and tarnish.
- 5. Chrome plated finish meets the standard of ASTM-SC2.
- 6. Vertical force could support a static load of 4 Kgf.
- 7. Coordinates with other products in 6880 collection.