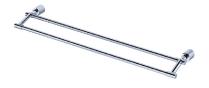

# **Symmetria**

Double Towel Bar 6880-14-80CP

#### INTRODUCTION:

Cylinder is widely applied to both oriental and western architectures as columns, so people would have an impression of great reliability on the cylindrical objects. Inserting this concept into our products, we have created elegant bathroom brasswares that are highly durable. The towel bar provides double hanging space and makes it easier with smooth touching texture on the surface.

#### **DESCRIPTION:**

- 1.Brass of forging mounting base and brackets meet JIS 3771 standard.
- 2.Brass cylinders meet JIS 3604 standard.
- 3. Stainless steel towel bars meet SUS 304 standard.
- 4. Justime finishes resist corrosion and tarnish.
- 5. Chrome plated finish meets the standard of ASTM-SC2.
- 6. Vertical force could support a static load of 4 Kgf.
- 7. Coordinates with other products in 6880 collection.