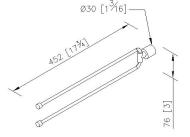

unit:mm[inch]

**Certifictaion:** 

Fixing Kits:

SUS 304 Stainless Steel Screws \*2 Hex Key 1/8" \*1 Plastic Anchors \*2

AWARD: