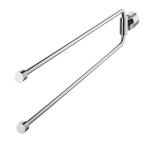

## Swivel Double Towel Bar 6880-12-80CP

## **INTRODUCTION:**

Cylinder is widely applied to both oriental and western architectures as columns, so people would have an impression of great reliability on the cylindrical objects. Inserting this concept into our products, we have created elegant bathroom brasswares that are highly durable. The swivel towel bar provides double hanging space in and elastic way, making household living more convenient.

## **DESCRIPTION:**

- 1.Brass of forging mounting base and bracket meet JIS 3771 standard.
- 2.Brass cylinder and towel bar meet JIS 3604 standard.
- 3.Justime finishes resist corrosion and tarnish.
- 4. Chrome plated finish meets the standard of ASTM-SC2.
- 5. Vertical force could support a static load of 4 Kgf.
- 6. The towel bar could be swiveled by user request and be flexible to your bathroom space.
- 7. Coordinates with other products in 6880 collection.