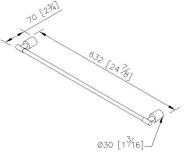

tal and western architectures as columns, so people would have an impression of great reliability on the cylindrical objects. Inserting this concept into our products, we have created elegant bathroom brasswares that are highly durable. The towel bar with chrome-plated surface possesses a smooth touching texture. It makes hanging towels easier and increases visual aesthetics.



## **DESCRIPTION:**

- 1.Brass of forging mounting base and brackets meet JIS 3771 standard.
- 2.Brass cylinders meet JIS 3604 standard.
- 3. Stainless steel towel bar meets SUS 304 standard.
- 4. Justime finishes resist corrosion and tarnish.
- 5. Chrome plated finish meets the standard of ASTM-SC2.
- 6. Vertical force could support a static load of 4 Kgf.
- 7. Coordinates with other products in 6880 collection.



unit: mm[inch]

## **Certifictaion:**

## **Fixing Kits:**

SUS 304 Stainless Steel Screws \*4 Hex Key 1/8" \*1 Plastic Anchors \*4

## AWARD: