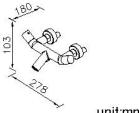

unit:mm

| Cert | titict | taion |
|------|--------|-------|
|      |        |       |