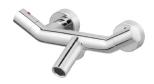

## **Bathtub Faucet** 6875-W0-80CP

#### INTRODUCTION:

YES Series Mixers have been designed with the brief lines and geometric cylinder to simplify the outer shape and present the absolute image for Bath Mixers. It has been integrated the concept of ergonomics with 120 degrees design for the Handle, Body, and Spout to achieve simplest design with least material. Raising Handles provide convenient operation for users. YES Mixers have broken the heavy image of bath mixer, and designed with less material to create slim shape to increase the fitness in the bathroom interior arrangements.

### **DESCRIPTION:**

- 1. Anticorrosive surface treatment of copper products, easy to clean and maintain
- 2. The threading of the wall outlet pipe teeth are with G 1/2
- 3. The left and right water inlets are provided with check valves to prevent cold and hot water from flowing back
- 4. Body connector specification is G 1/2
- 5. Applicable water pressure is 1 ~ 4 (kg / cm ^ 2)