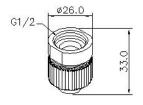

## **DESCRIPTION:**

- 1.Material of body meets JIS 3604 standard.
- 2. Chrome plated finish meets the standard of ASTM-SC2.

unit:mm