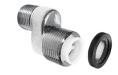

## **INTRODUCTION:**

Connector with filter inside, it could be used to connect between angle stop/water supply and braided hose. The filter could stop the dirt from coming inside and protect the cartridge of faucet, and the filter could be removed easily for cleaning after long term usage.

## **DESCRIPTION:**

- 1.Brass with chrome-plated finish meets the standard of ASTM-SC2.
- 2.Brass material meets JIS 3604 Standard.
- 3.Thread: (M)1/2G\*(M)3/4-14BSPF.
- 4. Protruding filter.

unit:mm[inch]