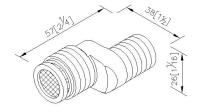

## **DESCRIPTION:**

- 1.Brass with chrome-plated finish meets the standard of ASTM-SC2.
- 2.Brass material meets JIS 3604 Standard.
- 3.Thread: (M)1/2G\*(M)3/4-14BSPF.
- 4. Protruding filter.

unit:mm[inch]