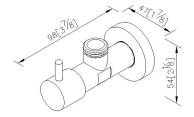

## Cone



Angle Valve 6874-Y5-80CP

## **INTRODUCTION:**

The chrome plated valve surface has a smooth touching texture, which improves the quality of lavatory and presents in modern style. Body material is highly solid and corrosion resistant, capable of long term usage.



## **DESCRIPTION:**

- 1.Brass forging body meets JIS 3771 standard.
- 2. Justime finishes resist corrosion and tarnish.
- 3. Chrome plated finish meets the standard of ASTM-SC2.
- 4.Thread: Male G 1/2".
- 5. Handle operation is assembled with a handle bar, which provides more convenience.
- 6. Coordinates with other products in 6874 collection.



unit:mm[inch]

## Certifictaion:

# Fixing Kits:

1.N/A

## AWARD: