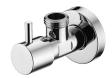

## Cone



Angle Valve 6874-Y5-80CP

## **INTRODUCTION:**

The chrome plated valve surface has a smooth touching texture, which improves the quality of lavatory and presents in modern style. Body material is highly solid and corrosion resistant, capable of long term usage.



## **DESCRIPTION:**

- 1.Brass forging body meets JIS 3771 standard.
- 2. Justime finishes resist corrosion and tarnish.
- 3. Chrome plated finish meets the standard of ASTM-SC2.
- 4.Thread: Male G 1/2".
- 5. Handle operation is assembled with a handle bar, which provides more convenience.
- 6. Coordinates with other products in 6874 collection.



unit:mm[inch]

## Certifictaion:

# Fixing Kits:

1.N/A

## AWARD: