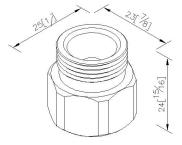

## **DESCRIPTION:**

- 1.Brass with chrome-plated finish meets the standard of ASTM-SC2.
- 2.Brass material meets JIS 3604 Standard.
- 3.Thread: (M)1/2G\*(F)1/2G.
- 4. Protruding filter (60 meshes).
- 5.Washer (L158)/ Dia.12.0xDia.20.0x2.0(NBR).

unit:mm[inch]