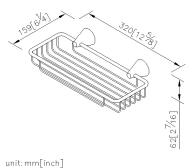

Material of Wall Mount Bracket: Stainless Steel (SUS 304)\*2

- 5.Brass basket dimension 320\*126\*43mm.
- 6.Vertical force could support a static load of 5 Kgf.
- 7.Coordinates with other products in 6874 collection.