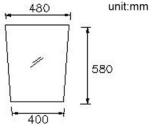

### **DESCRIPTION:**

- 1.Mirror with German explosion-proof membrane on its backside, mirror fragments won't fall down when it's broken.
- 2.With tool kit.
- 3.Size 580\*480\*5mm
- 4. Coordinates with other products in 6874 collection