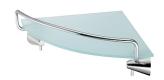

# Cone

Corner Shelf 6874-74-80CP

#### **INTRODUCTION:**

The green tempered glass shelf is similar to elegant jade, blending well in all kinds of interior design, and presenting visual beauty. Tempered glass has well hardness and usage safety, it won't hurt people even breaking apart. The chrome plated bracket is long-term reliable, and its fore rod could also provides multiple functions.

### **DESCRIPTION:**

- 1. Brass forging mounting base meets JIS 3771 standard.
- 2.Brass fixing rail meets JIS 3604 standard.
- 3. Frosted tempered glass shelf 245\*245\*6mm.
- 4. Justime finishes resist corrosion and tarnish.
- 5. Chrome plated finish meets the standard of ASTM-SC2.
- 6.The cone pedestal of the bathroom accessories increases the elegance for the environment.
- 7. Vertical force could support a static load of 4 Kgf.
- 8. Coordinates with other products in 6874 collection.