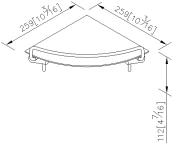

### **DESCRIPTION:**

- 1. Brass forging mounting base meets JIS 3771 standard.
- 2.Brass fixing rail meets JIS 3604 standard.
- 3. Frosted tempered glass shelf 245\*245\*6mm.
- 4. Justime finishes resist corrosion and tarnish.
- 5. Chrome plated finish meets the standard of ASTM-SC2.
- 6.The cone pedestal of the bathroom accessories increases the elegance for the environment.
- 7. Vertical force could support a static load of 4 Kgf.
- 8. Coordinates with other products in 6874 collection.

unit:mm[inch]