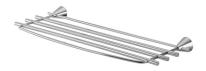

#### **INTRODUCTION:**

The elegant and practical towel rack has a stablized structure and chrome plated finished surface, which improves its durability. With creative design, it provides multifunction for towels hanging on rack bar or lying on the rack.

#### **DESCRIPTION:**

- 1. Brass forging mounting base meets JIS 3771 standard.
- 2.Brass tube meets JIS 3604 standard.
- 3. Justime finishes resist corrosion and tarnish.
- 4. Chrome plated finish meets the standard of ASTM-SC2.
- 5. Vertical force could support a static load of 5 Kgf.
- 6. The size of towel rack: 600x234 mm.
- 7.The cone pedestal of the bathroom accessories could increase the elegance for environment.
- 8. Coordinates with other products in 6874 collection.