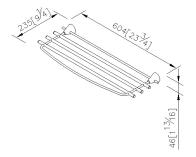

#### **DESCRIPTION:**

- 1. Brass forging mounting base meets JIS 3771 standard.
- 2.Brass tube meets JIS 3604 standard.
- 3. Justime finishes resist corrosion and tarnish.
- 4. Chrome plated finish meets the standard of ASTM-SC2.
- 5. Vertical force could support a static load of 5 Kgf.
- 6. The size of towel rack: 600x234 mm.
- 7.The cone pedestal of the bathroom accessories could increase the elegance for environment.
- 8. Coordinates with other products in 6874 collection.

unit:mm[inch]