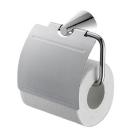

# Toilet Tissue Holder W/Lid 6874-41-80CP

#### **INTRODUCTION:**

Geometric figures depict an elegant and beautiful tissue holder. Chrome plated surface has a smooth touching texture, turning a simple holder into an artistic decoration that upgrades the quality of bathing space. Top lid helps cover the tissue roll, which improves the convenience and prevents the tissue from water splashing on.