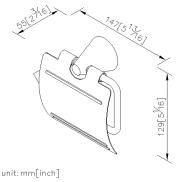

# Toilet Tissue Holder W/Lid 6874-41-80CP

### **DESCRIPTION:**

- 1.Brasss of forging mounting base meets JIS 3771 standard.
- 2.Brass of tissue holder ring meets JIS 3604 standard.
- 3.Top lid material with stainless steel SUS #304.
- 4. Chrome plated finish meets the standard of ASTM-SC2.
- 5. Vertical force could support a static load of 5 Kgf.
- 7.The cone pedestal of the bathroom accessories could increase the elegance for the environment.
- 8. Coordinates with other products in 6874 collection.