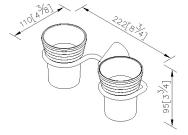

80CP

### **INTRODUCTION:**

The glass tumbler with annular surface looks like an elegant pottery, and brings traditional oriental culture to modern bathing space. It combines multiple material textures and creates a new stylish product. The expanding rim makes tumbler handy, and also improves usage safety.



### **DESCRIPTION:**

- 1. Brass forging mounting base meets JIS 3771 standard.
- 2.Brass tumbler ring meets JIS 3604 standard.
- 3. Justime finishes resist corrosion and tarnish.
- 4. Chrome plated finish meets the standard of ASTM-SC2.
- 5. Frosted glass tumbler increases visual softness.
- 6. Vertical force could support a static load of 2 Kgf.
- 7. Capacity of the tumbler is 160ml. Double tumblers improve the convenience.
- 8. Coordinates with other products in 6874 collection.



unit:mm[inch]

# Certifictaion:

## **Fixing Kits:**

1.SUS 304 Stainless Steel Screws\*2
Plastic Anchors\*2
Material of Wall Mount Bracket: Steel with zinc plating\*1

AWARD: