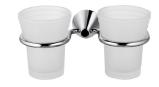

## Cone

Tumbler Holder 6874-32-80CP

### **INTRODUCTION:**

The glass tumbler with annular surface looks like an elegant pottery, and brings traditional oriental culture to modern bathing space. It combines multiple material textures and creates a new stylish product. The expanding rim makes tumbler handy, and also improves usage safety.

### **DESCRIPTION:**

- 1. Brass forging mounting base meets JIS 3771 standard.
- 2.Brass tumbler ring meets JIS 3604 standard.
- 3. Justime finishes resist corrosion and tarnish.
- 4. Chrome plated finish meets the standard of ASTM-SC2.
- 5. Frosted glass tumbler increases visual softness.
- 6. Vertical force could support a static load of 2 Kgf.
- 7. Capacity of the tumbler is 160ml. Double tumblers improve the convenience.
- 8. Coordinates with other products in 6874 collection.