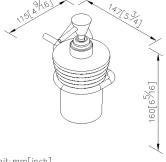

enser 6874-25-80CP

### **INTRODUCTION:**

The glass bottle with annular surface looks like an elegant pottery, and brings traditional oriental culture to modern bathing space. It combines multiple material textures and creates a new stylish product. Chrome plated dispenser has passed strict pressing tests, high reliability guaranteed.



## **DESCRIPTION:**

- 1. Brass forging mounting base meets JIS 3771 standard.
- 2.Brass supporting ring meets JIS 3604 standard.
- 3. Justime finishes resist corrosion and tarnish.
- 4. Chrome plated finish meets the standard of ASTM-SC2.
- 5. Frosted glass soap dispenser increases visual softness.
- 6. Vertical force could support a static load of 2 Kgf.
- 7. Capacity of soap dispenser is 200ml.
- 8. Coordinates with other products in 6874 collection.



unit:mm[inch]

# Certifictaion:

# **Fixing Kits:**

1.SUS 304 Stainless Steel Screws\*2 Plastic Anchors\*2 Material of Wall Mount Bracket: Steel with zinc plating\*1

### AWARD: