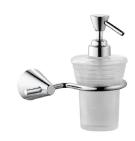

# Cone

Soap Dispenser 6874-25-80CP

### **INTRODUCTION:**

The glass bottle with annular surface looks like an elegant pottery, and brings traditional oriental culture to modern bathing space. It combines multiple material textures and creates a new stylish product. Chrome plated dispenser has passed strict pressing tests, high reliability guaranteed.

## **DESCRIPTION:**

- 1. Brass forging mounting base meets JIS 3771 standard.
- 2.Brass supporting ring meets JIS 3604 standard.
- 3. Justime finishes resist corrosion and tarnish.
- 4. Chrome plated finish meets the standard of ASTM-SC2.
- 5. Frosted glass soap dispenser increases visual softness.
- 6. Vertical force could support a static load of 2 Kgf.
- 7. Capacity of soap dispenser is 200ml.
- 8. Coordinates with other products in 6874 collection.