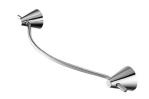

### Cone

Towel Bar 6874-11-80CP

### **INTRODUCTION:**

The streamlined bar subverts the monotonous image of metal products, turning bathroom accessories into quality art. The towel bar makes it easier to hang the towel with its convex shape, which also decorates the environment well. It is suitable for modern interior designs.

### **DESCRIPTION:**

- 1. Brass forging mounting base meets JIS 3771 standard.
- 2.Brass towel bar meets JIS 3604 standard.
- 3. Justime finishes resist corrosion and tarnish.
- 4. Chrome plated finish meets the standard of ASTM-SC2.
- 5.Towel bar length 300mm.
- 6. Vertical force could support a static load of 4 Kgf.
- 7. Coordinates with other products in 6874 collection.