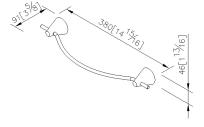

### **DESCRIPTION:**

- 1. Brass forging mounting base meets JIS 3771 standard.
- 2.Brass towel bar meets JIS 3604 standard.
- 3. Justime finishes resist corrosion and tarnish.
- 4. Chrome plated finish meets the standard of ASTM-SC2.
- 5.Towel bar length 300mm.
- 6. Vertical force could support a static load of 4 Kgf.
- 7. Coordinates with other products in 6874 collection.

unit:mm[inch]