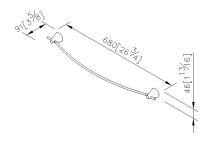

## **DESCRIPTION:**

- 1.Brass forging mounting base meets JIS 3771 standard.
- 2.Brass towel bar meets JIS 3604 standard.
- 3.Justime finishes resist corrosion and tarnish.
- 4. Chrome plated finish meets the standard of ASTM-SC2.
- 5.Towel bar length 600mm.
- 6.Vertical force could support a static load of 4 Kgf.
- 7.Coordinates with other products in 6874 collection.

## **Certifictaion:**

Fixing Kits:

Plastic Anchors\*4

1.SUS 304 Stainless Steel Screws\*4

AWARD:

OVE-000-210720

unit:mm[inch]