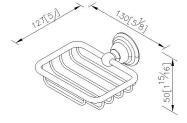

## **INTRODUCTION:**

The cute basket is rich in fuctions and highly durable, satisfying household needs. Its net-shaped prevents water ponding, and also provide fulcrums for hanging other fittings.

- 1.Brass forging mounting faceplate meets JIS 3771 standard.
- 2.Premium metal construction for durability.
- 3. Justime finishes resist corrosion and tarnish.
- 4. Chrome plated finish meets the standard of ASTM-SC2.
- $5.Brass \ basket \ dimension \ 130^*95^*27 mm$  .
- 6.Vertical force could support a static load of 5 Kgf.
- 7. Coordinates with other products in 6873 collection.

unit:mm[inch]