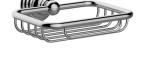

## Shower Basket 6873-87-80CP

## **INTRODUCTION:**

The cute basket is rich in fuctions and highly durable, satisfying household needs. Its net-shaped prevents water ponding, and also provide fulcrums for hanging other fittings.

- 1.Brass forging mounting faceplate meets JIS 3771 standard.
- 2.Premium metal construction for durability.
- 3. Justime finishes resist corrosion and tarnish.
- 4. Chrome plated finish meets the standard of ASTM-SC2.
- $5.Brass \ basket \ dimension \ 130^*95^*27 mm$  .
- 6.Vertical force could support a static load of 5 Kgf.
- 7. Coordinates with other products in 6873 collection.