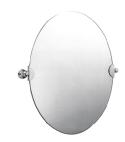

### **INTRODUCTION:**

Classical ellipse mirror shows the elgant design, and its exquisite surface images with high quality. The chrome plated holders are solid and adjustable, providing proper angle for each one. With explosion-proof membrane on its backside, mirror fragments won't fall down after broken, guranteeing the using security.

### **DESCRIPTION:**

- 1.Brass of forging body meets JIS 3771 standard.
- 2. Premium metal construction for durability.
- 3. Justime finishes resist corrosion and tarnish.
- 4. Finish meets the standard of ASTM-SC2.
- 5. The simply design concept could be collocated with diverse space.
- 6. Correctly installed product's loading is 2 kgf.
- 7.Oval mirror(580\*450\*5mm).
- 8.Explosion-proof film (made in Germany) over the entire back
- 9. Coordinates with other products in 6848 collection.