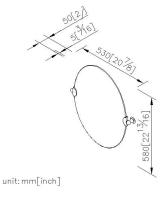

### **DESCRIPTION:**

- 1.Brass of forging body meets JIS 3771 standard.
- 2. Premium metal construction for durability.
- 3. Justime finishes resist corrosion and tarnish.
- 4. Finish meets the standard of ASTM-SC2.
- 5. The simply design concept could be collocated with diverse space.
- 6. Correctly installed product's loading is 2 kgf.
- 7.Oval mirror(580\*450\*5mm).
- 8.Explosion-proof film (made in Germany) over the entire back
- 9. Coordinates with other products in 6848 collection.