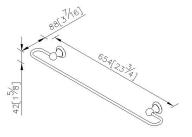

## **DESCRIPTION:**

- 1.Brass of forging body meets JIS 3771 standard.
- 2. Premium metal construction for durability.
- 3. Justime finishes resist corrosion and tarnish.
- 4. Finish meets the standard of ASTM-SC2.
- 5. The simply design concept could be collocated with diverse space.
- 6. Correctly installed product's loading is 4 kgf.
- 7. The size of towel bar: 600mm.
- 8. Coordinates with other products in 6867 collection.

unit:mm[inch]

Certifictaion:

Fixing Kits:
SUS 304 Stainless Steel Screws\*4
Hex Key 1/8"\*1
Plastic Anchors\*4
Material of Wall Mount Bracket: Copper JIS3771\*2

AWARD: