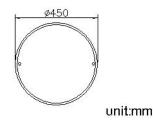

## British

## Mirror 6864-76-80CP

## **INTRODUCTION:**

Brass holers stably fix the mirror and provides high reliability. The slick mirror srface could prevent dust attaching. With German explosion-proof membrane on its backside, glass pieces won't easily fall down, increasing the safety.

## **DESCRIPTION:**

 The chrome-plated surface of holders meet SC2 standard of ASTM for 5 years guarantee, highly increasing the brightness, durability and antirust ability.
Mirro with German explosion-proof membrane on its backside, mirror fragments won't fall down.
With screw bag.

**Certifictaion:** 

Fixing Kits:

Plastic Anchors\*2

1.SUS 304 Stainless Steel Screws\*2

AWARD: