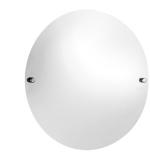

## **INTRODUCTION:**

Brass holers stably fix the mirror and provides high reliability. The slick mirror srface could prevent dust attaching. With German explosion-proof membrane on its backside, glass pieces won't easily fall down, increasing the safety.

## **DESCRIPTION:**

 The chrome-plated surface of holders meet SC2 standard of ASTM for 5 years guarantee, highly increasing the brightness, durability and antirust ability.
Mirro with German explosion-proof membrane on its backside, mirror fragments won't fall down.
With screw bag.