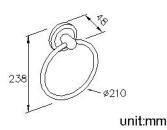

## Towel Ring 6864-60-80CP

## **DESCRIPTION:**

- 1.Brass of forging body meets JIS 3771 standard.
- 2. Premium metal construction for durability.
- 3.Justime finishes resist corrosion and tarnish.
- 4. Finish meets the standard of ASTM-SC2.
- 5.Correctly installed product's loading is 4 kgf.
- 6.Coordinates with other products in 6864 collection.