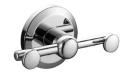

## Robe Hook 6864-51-80CP

## **INTRODUCTION:**

Small dots instead of the traditional claw-shaped were designed as the unique wall hook, getting rid of sharp metallic line. It provides usefulness and aesthetics for household living with little installation spaces.

## **DESCRIPTION:**

- 1.Brass of forging body meets JIS 3771 standard.
- 2. Premium metal construction for durability.
- 3. Justime finishes resist corrosion and tarnish.
- 4.Finish meets the standard of ASTM-SC2.
- 5.Correctly installed product's loading is 5 kgf.
- 6.Coordinates with other products in 6864 collection.