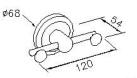

## Robe Hook 6864-51-80CP

## **INTRODUCTION:**

Small dots instead of the traditional claw-shaped were designed as the unique wall hook, getting rid of sharp metallic line. It provides usefulness and aesthetics for household living with little installation spaces.





unit:mm

## **DESCRIPTION:**

- 1.Brass of forging body meets JIS 3771 standard.
- 2. Premium metal construction for durability.
- 3. Justime finishes resist corrosion and tarnish.
- 4.Finish meets the standard of ASTM-SC2.
- 5.Correctly installed product's loading is 5 kgf.
- 6.Coordinates with other products in 6864 collection.

**Certifictaion:** 

**Fixing Kits:** 1.SUS 304 Stainless Steel Screws\*2 Plastic Anchors\*2 Material of Wall Mount Bracket: Steel with zinc plating\*1

AWARD: