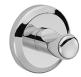

## **British**

Robe Hook 6864-50-80CP

### **INTRODUCTION:**

The unique robe hook takes up little space and has double advantages of both usefulness and visual friendly, becoming the first choice of bathroom fitting.

#### **DESCRIPTION:**

- 1.Brass of forging body meets JIS 3771 standard.
- 2. Premium metal construction for durability.
- 3. Justime finishes resist corrosion and tarnish.
- 4. Finish meets the standard of ASTM-SC2.
- 5. Correctly installed product's loading is 5 kgf.
- 6. Coordinates with other products in 6864 collection.