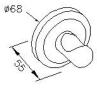

## **British**



Robe Hook 6864-50-80CP

### **INTRODUCTION:**

The unique robe hook takes up little space and has double advantages of both usefulness and visual friendly, becoming the first choice of bathroom fitting.



#### **DESCRIPTION:**

- 1.Brass of forging body meets JIS 3771 standard.
- 2. Premium metal construction for durability.
- 3. Justime finishes resist corrosion and tarnish.
- 4. Finish meets the standard of ASTM-SC2.
- 5. Correctly installed product's loading is 5 kgf.
- 6. Coordinates with other products in 6864 collection.



unit:mm

# Certifictaion:

## **Fixing Kits:**

1.SUS 304 Stainless Steel Screws\*2
Plastic Anchors\*2
Material of Wall Mount Bracket: Steel with zinc plating\*1

### **AWARD:**