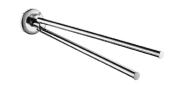

# Swivel Double Towel Bar 6864-12-80CP

#### **INTRODUCTION:**

Redesign of traditional fixed towel bar, the rotatable bar achieves requirements for both aesthetics and functionality. It occupies less space of installation, while it keeps the same storage function with traditional one, providing visual friendly and fun for household living.

### **DESCRIPTION:**

- 1.Brass of forging body meets JIS 3771 standard.
- 2. Premium metal construction for durability.
- 3. Justime finishes resist corrosion and tarnish.
- 4. Finish meets the standard of ASTM-SC2.
- 5. The simply design concept could be collocated with diverse space.
- 6. Correctly installed product's loading is 4 kgf.
- 7. Coordinates with other products in 6864 collection.