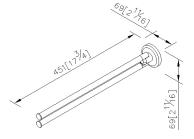

## **British**



# Swivel Double Towel Bar 6864-12-80CP

#### **INTRODUCTION:**

Redesign of traditional fixed towel bar, the rotatable bar achieves requirements for both aesthetics and functionality. It occupies less space of installation, while it keeps the same storage function with traditional one, providing visual friendly and fun for household living.



### **DESCRIPTION:**

- 1.Brass of forging body meets JIS 3771 standard.
- 2. Premium metal construction for durability.
- 3. Justime finishes resist corrosion and tarnish.
- 4. Finish meets the standard of ASTM-SC2.
- 5. The simply design concept could be collocated with diverse space.
- 6. Correctly installed product's loading is 4 kgf.
- 7. Coordinates with other products in 6864 collection.



unit:mm[inch]

# Certifictaion:

## **Fixing Kits:**

1.SUS 304 Stainless Steel Screws\*2 Plastic Anchors\*2 Material of Wall Mount Bracket\*1

#### AWARD: