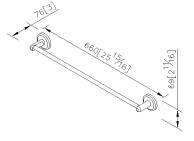

### **DESCRIPTION:**

- 1.Brass of forging body meets JIS 3771 standard.
- 2. Premium metal construction for durability.
- 3. Justime finishes resist corrosion and tarnish.
- 4. Finish meets the standard of ASTM-SC2.
- 5. The simply design concept could be collocated with diverse space.
- 6. Correctly installed product's loading is 4 kgf.
- 7. The size of towel bar: 600mm.
- 8. Coordinates with other products in 6864 collection.

unit:mm[inch]